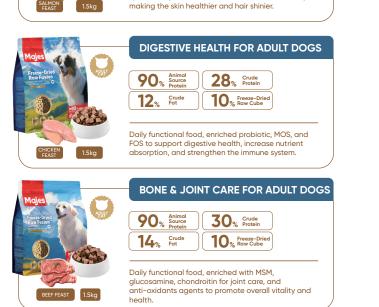

# High Protein Functional Recipe

Daily functional food, enriched probiotic, MOS, and FOS to support digestive health, increase nutrient absorption, and strengthen the immune system.

Daily functional food, enriched with MSM, alucosamine. chondroitin for joint care, and anti-oxidants agents to promote overall vitality and health.