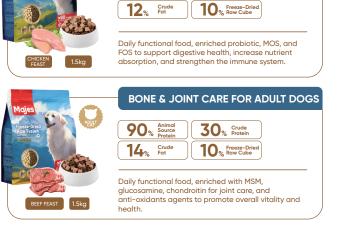

# High Protein Functional Recipe

Daily functional food, enriched probiotic, MOS, and FOS to support digestive health, increase nutrient absorption, and strengthen the immune system.

Daily functional food, enriched with MSM, alucosamine. chondroitin for joint care, and anti-oxidants agents to promote overall vitality and health.