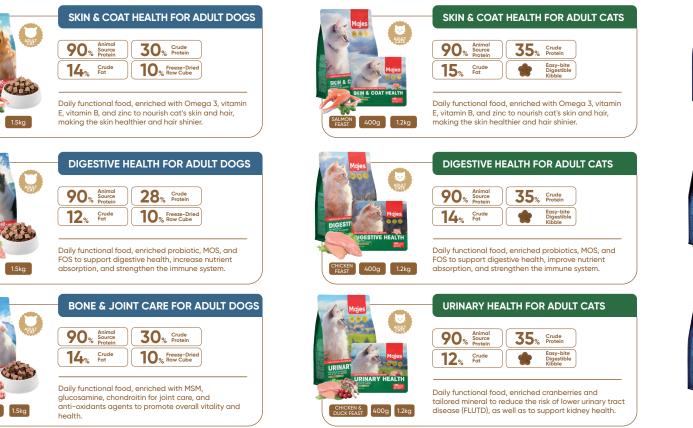

# High Protein Functional Recipe

Daily functional food, enriched probiotic, MOS, and FOS to support digestive health, increase nutrient absorption, and strengthen the immune system.

Daily functional food, enriched with MSM, alucosamine. chondroitin for joint care, and anti-oxidants agents to promote overall vitality and health.