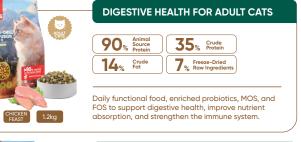

# High Protein Functional Recipe

Daily functional food, enriched probiotic, MOS, and FOS to support digestive health, increase nutrient absorption, and strengthen the immune system.

Daily functional food, enriched with MSM, alucosamine. chondroitin for joint care, and anti-oxidants agents to promote overall vitality and health.