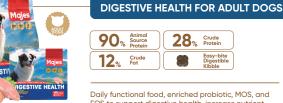

# High Protein Functional Recipe

Daily functional food, enriched probiotic, MOS, and FOS to support digestive health, increase nutrient absorption, and strengthen the immune system.

Daily functional food, enriched with MSM, alucosamine. chondroitin for joint care, and anti-oxidants agents to promote overall vitality and health.