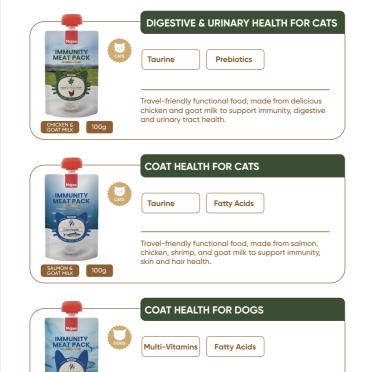

## Immunity Meat Pack

RINARY & DIGESTIVE HEALTH FOR CATS

Scan here for more info \_

www.majespet.com

Majes Product Catalog 2025

©2025 Majes All rights reserved.