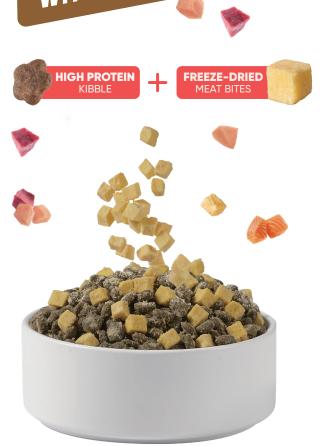

#### What We Offer

Freeze-Dried Raw Fusion

GUTEN NO NATURAL NO PORK

**JOYFUL GROWTH FOR KITTENS** 

Daily functional food, enriched with goat's milk and

lactoferrin to support optimal development of kittens to

grow strong and healthy from the beginning of their life.

\$\times\_{\text{GRAIN}} \tag{100}^{\%} \text{NO} \text{PORK}

High Protein Functional Recipe

Freeze-Dried

**Raw Fusion** 