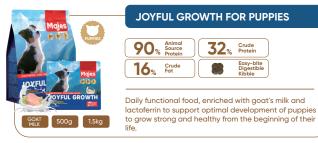

#### What We Offer

Freeze-Dried Raw Fusion

GUTEN NO NATURAL NO PORK

**JOYFUL GROWTH FOR KITTENS** 

Daily functional food, enriched with goat's milk and

lactoferrin to support optimal development of kittens to

grow strong and healthy from the beginning of their life.

\$\times\_{\text{GRAIN}} \tag{100}^{\%} \text{NO} \text{PORK}

High Protein Functional Recipe